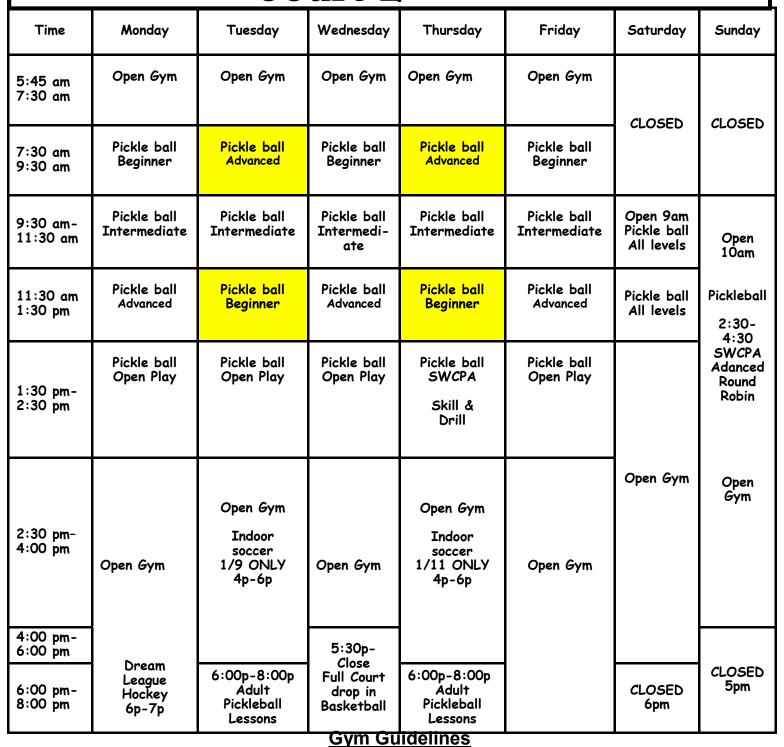

## **Gym Schedule** January 2024 Court 2

\* All scheduled drop-in play is open to the public with paid entry. No restrictions exist regarding who can play.

- \* One volleyball net may be set-up with six or more people when there is adequate availability.
- \* One pickleball net may be set-up when 8 or fewer basketball players are present on each court and when there is adequate availability. **REC CENTER CLOSED DEC 24,25**